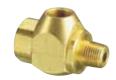

## **J-Series Shuttle Valves**

0.750

Part No.

JSV-2FPF

Part No.

JSV-2PFF

0.750 -1/8" NPT typ. 0.969 0.375 0.625 - 0.516 --11/16" hex. 0.343

Medium: Air, Water or Oil

Input Pressure: 300 psig/21 bar - air; 1000 psig/70 bar - hydraulic

Air Flow: 14 SCFM @ 50 psig; 26 SCFM @ 100 psig; 630 l/min @ 6 bar

Mounting: Direct or inline

Operation: Flow from "A" to "C" or "B" to "C"

Pressure to Shift: 1/2 psig approx.

Note: Shuttle valves should not be used as a pressure selector

Part No. Description MJSV-1 . . . . . Poppet Shuttle Valve, 1/8" NPT MJSV-1-MG .Poppet Shuttle Valve, G1/8