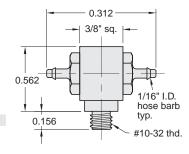

inlet "A"

0.563

Poppet type shuttle (double check) valve. Brass body, and poppet, Buna-N seal

**#10-32 Shuttle Valves** 

Medium: Air, Water or Oil

- Input Pressure: 250 psig/17.5 bar max.
- Air Flow: 5.0 SCFM @ 50 psig; 9.5 SCFM @ 100 psig; 230 l/min @ 6 bar
- Mounting: Direct or inline

Operation: Flow from "A" to "C" or "B" to "C"

Pressure to Shift: 1/2 psig approx.

Exhaust: Through port where pressure was last applied

Note: Shuttle valves should not be used as a pressure selector

Part No. MSV-1 MSV-1-M5

Part No.

Part No.

MSV-1F22

MSV-1M44

(14.3) #10-32 (M5) thd. typ. 0.157 (4.0) outlet "C" ¥. 1.156 3/8" sq. 🛏 0.562 <sup>/\_</sup>1/8" I.D. hose barb typ. 0.156 #10-32 thd. Å

0.793 (20.1) -| 3/8" (9.5) |-

sq.