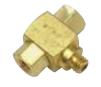

inlet "A"

0.563

Poppet type shuttle (double check) valve. Brass body, and poppet, Buna-N seal

**#10-32 Shuttle Valves** 

Medium: Air, Water or Oil

- Input Pressure: 250 psig/17.5 bar max.
- Air Flow: 5.0 SCFM @ 50 psig; 9.5 SCFM @ 100 psig; 230 l/min @ 6 bar
- Mounting: Direct or inline

Operation: Flow from "A" to "C" or "B" to "C"

Pressure to Shift: 1/2 psig approx.

Exhaust: Through port where pressure was last applied

Note: Shuttle valves should not be used as a pressure selector

Part No. MSV-1 MSV-1-M5

Part No.

Part No.

MSV-1F22

MSV-1M44

(14.3) #10-32 (M5) thd. typ. 0.157 (4.0) outlet "C" ¥. 1.156 3/8" sq. 🛏 0.562 <sup>/\_</sup>1/8" I.D. hose barb typ. 0.156 #10-32 thd. Å

0.793 (20.1) -| 3/8" (9.5) |-

sq.