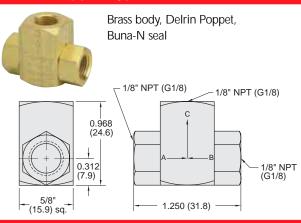

## **J-Series Shuttle Valves**

0.750

Part No.

JSV-2FPF

Part No.

JSV-2PFF

0.750 -1/8" NPT typ. 0.969 0.375 0.625 - 0.516 --11/16" hex. 0.343

Medium: Air, Water or Oil

Input Pressure: 300 psig/21 bar - air; 1000 psig/70 bar - hydraulic

Air Flow: 14 SCFM @ 50 psig; 26 SCFM @ 100 psig; 630 l/min @ 6 bar

Mounting: Direct or inline

Operation: Flow from "A" to "C" or "B" to "C"