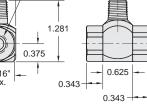

inlet "A"

0.563

Poppet type shuttle (double check) valve. Brass body, and poppet, Buna-N seal

**#10-32 Shuttle Valves** 

Medium: Air, Water or Oil

- Input Pressure: 250 psig/17.5 bar max.
- Air Flow: 5.0 SCFM @ 50 psig; 9.5 SCFM @ 100 psig; 230 l/min @ 6 bar
- Mounting: Direct or inline

Operation: Flow from "A" to "C" or "B" to "C"

Pressure to Shift: 1/2 psig approx.

Exhaust: Through port where pressure was last applied

Note: Shuttle valves should not be used as a pressure selector

Part No. MSV-1 MSV-1-M5

Part No.

Part No.

MSV-1F22

MSV-1M44

(14.3) #10-32 (M5) thd. typ. 0.157 (4.0) outlet "C" ¥. 1.156 3/8" sq. 🛏 0.562 <sup>/\_</sup>1/8" I.D. hose barb typ. 0.156 #10-32 thd. Å

0.793 (20.1) -| 3/8" (9.5) |-

sq.

inlet "B"

Part No.

Part No.

MSV-1FFF

MSV-1M22