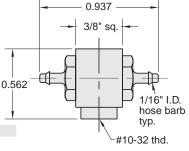

inlet "A"

0.563

Poppet type shuttle (double check) valve. Brass body, and poppet, Buna-N seal

**#10-32 Shuttle Valves** 

Medium: Air, Water or Oil

- Input Pressure: 250 psig/17.5 bar max.
- Air Flow: 5.0 SCFM @ 50 psig; 9.5 SCFM @ 100 psig; 230 l/min @ 6 bar
- Mounting: Direct or inline

Operation: Flow from "A" to "C" or "B" to "C"

Pressure to Shift: 1/2 psig approx.

Exhaust: Through port where pressure was last applied

Note: Shuttle valves should not be used as a pressure selector

Part No. MSV-1 MSV-1-M5

Part No.

Part No.

MSV-1F22

MSV-1M44

(14.3) #10-32 (M5) thd. typ. 0.157 (4.0) outlet "C" ¥. 1.156 3/8" sq. 🛏 0.562 <sup>/\_</sup>1/8" I.D. hose barb typ. 0.156 #10-32 thd. Å

0.793 (20.1) -| 3/8" (9.5) |-

sq.