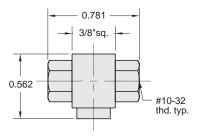

inlet "A"

0.563

Poppet type shuttle (double check) valve. Brass body, and poppet, Buna-N seal

**#10-32 Shuttle Valves** 

Medium: Air, Water or Oil

- Input Pressure: 250 psig/17.5 bar max.
- Air Flow: 5.0 SCFM @ 50 psig; 9.5 SCFM @ 100 psig; 230 l/min @ 6 bar
- Mounting: Direct or inline

Part No.

Part No.

MSV-1F22

MSV-1M44

(14.3) #10-32 (M5) thd. typ. 0.157 (4.0) outlet "C" ¥. 1.156 3/8" sq. 🛏 0.562 <sup>/\_</sup>1/8" I.D. hose barb typ. 0.156 #10-32 thd. Å

0.793 (20.1) -| 3/8" (9.5) |-

sq.