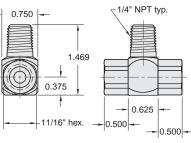

## **J-Series Shuttle Valves**

0.750

Part No.

JSV-2FPF

Part No.

JSV-2PFF

0.750 -1/8" NPT typ. 0.969 0.375 0.625 - 0.516 --11/16" hex. 0.343

Medium: Air, Water or Oil

Input Pressure: 300 psig/21 bar - air; 1000 psig/70 bar - hydraulic

Air Flow: 14 SCFM @ 50 psig; 26 SCFM @ 100 psig; 630 l/min @ 6 bar

Mounting: Direct or inline

Operation: Flow from "A" to "C" or "B" to "C"