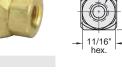

## **J-Series Shuttle Valves**

0.750

Part No.

JSV-2FPF

Part No.

JSV-2PFF

0.750 -1/8" NPT typ. 0.969 0.375 0.625 - 0.516 --11/16" hex. 0.343

Medium: Air, Water or Oil

Input Pressure: 300 psig/21 bar - air; 1000 psig/70 bar - hydraulic

Air Flow: 14 SCFM @ 50 psig; 26 SCFM @ 100 psig; 630 l/min @ 6 bar

Mounting: Direct or inline

Operation: Flow from "A" to "C" or "B" to "C"