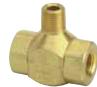

Poppet type shuttle (double check) valve. Brass body, stainless steel shuttle, Buna-N seal

Medium: Air, Water or Oil

Input Pressure: 300 psig max. Air Flow: 30 SCFM @ 50 psig 50 SCFM @ 100 psig

Mounting: Direct or inline

АСРВ

-1/8" NPT typ.

JSV-2WFF

Part No. JSV-2WYY

Part No. JSV-2YWY

JSV-2YFF