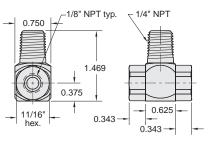

## **J-Series Shuttle Valves**

0.750

Part No.

JSV-2FPF

Part No.

JSV-2PFF

0.750 -1/8" NPT typ. 0.969 0.375 0.625 - 0.516 --11/16" hex. 0.343

Medium: Air, Water or Oil

Input Pressure: 300 psig/21 bar - air; 1000 psig/70 bar - hydraulic

Air Flow: 14 SCFM @ 50 psig; 26 SCFM @ 100 psig; 630 l/min @ 6 bar

Mounting: Direct or inline

Operation: Flow from "A" to "C" or "B" to "C"