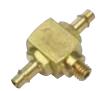

inlet "A"

0.563

Poppet type shuttle (double check) valve. Brass body, and poppet, Buna-N seal

**#10-32 Shuttle Valves** 

Medium: Air, Water or Oil

- Input Pressure: 250 psig/17.5 bar max.
- Air Flow: 5.0 SCFM @ 50 psig; 9.5 SCFM @ 100 psig; 230 l/min @ 6 bar
- Mounting: Direct or inline

Operation: Flow from "A" to "C" or "B" to "C"

Pressure to Shift: 1/2 psig approx.

Exhaust: Through port where pressure was last applied

Note: Shuttle valves should not be used as a pressure selector

Part No. MSV-1 MSV-1-M5

inlet "B"

Part No.

Part No.

MSV-1FFF

MSV-1M22