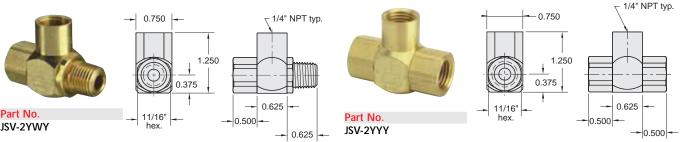

## **J-Series Shuttle Valves**

0.750

Part No.

JSV-2FPF

Part No.

JSV-2PFF

0.750 -1/8" NPT typ. 0.969 0.375 0.625 - 0.516 --11/16" hex. 0.343

Medium: Air, Water or Oil

АСРВ

-1/8" NPT typ.

JSV-2WFF

Part No. JSV-2WYY

Part No. JSV-2YWY

JSV-2YFF