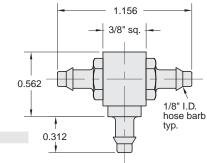

Part No.

Part No.

MSV-1F22

MSV-1M44

(14.3) #10-32 (M5) thd. typ. 0.157 (4.0) outlet "C" ¥. 1.156 3/8" sq. 🛏 0.562 <sup>/\_</sup>1/8" I.D. hose barb typ. 0.156 #10-32 thd. Å

0.793 (20.1) -| 3/8" (9.5) |-

sq.

inlet "B"

Part No.

Part No.

MSV-1FFF

MSV-1M22