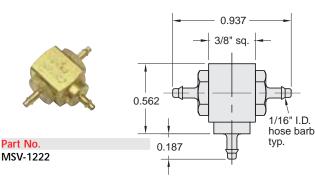

inlet "A"

0.563

Poppet type shuttle (double check) valve. Brass body, and poppet, Buna-N seal

**#10-32 Shuttle Valves** 

Medium: Air, Water or Oil

- Input Pressure: 250 psig/17.5 bar max.
- Air Flow: 5.0 SCFM @ 50 psig; 9.5 SCFM @ 100 psig; 230 l/min @ 6 bar
- Mounting: Direct or inline

Operation: Flow from "A" to "C" or "B" to "C"

Pressure to Shift: 1/2 psig approx.

Exhaust: Through port where pressure was last applied

Note: Shuttle valves should not be used as a pressure selector

Part No. MSV-1 MSV-1-M5

Part No.

Part No.

MSV-1F22

MSV-1M44

(14.3) #10-32 (M5) thd. typ. 0.157 (4.0) outlet "C" ¥. 1.156 3/8" sq. 🛏 0.562 <sup>/\_</sup>1/8" I.D. hose barb typ. 0.156 #10-32 thd. Å

0.793 (20.1) -| 3/8" (9.5) |-

sq.