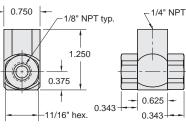

Poppet type shuttle (double check) valve. Brass body, stainless steel shuttle, Buna-N seal

Medium: Air, Water or Oil

Input Pressure: 300 psig max. Air Flow: 30 SCFM @ 50 psig 50 SCFM @ 100 psig

Mounting: Direct or inline

АСРВ

-1/8" NPT typ.

JSV-2WFF

Part No. JSV-2WYY

Part No. JSV-2YWY

JSV-2YFF