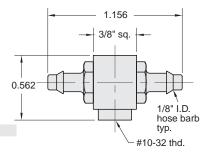

Part No.

Part No.

MSV-1F22

MSV-1M44

(14.3) #10-32 (M5) thd. typ. 0.157 (4.0) outlet "C" ¥. 1.156 3/8" sq. 🛏 0.562 <sup>/\_</sup>1/8" I.D. hose barb typ. 0.156 #10-32 thd. Å

0.793 (20.1) -| 3/8" (9.5) |-

sq.

inlet "B"

Part No.

Part No.

MSV-1FFF

MSV-1M22